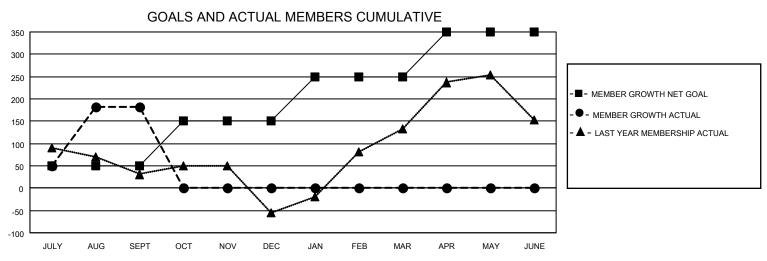

## MONTHLY MEMBERSHIP PROGRESS REPORT

LOCATION INDIA District 318 A Results as of: 9/30/2022

| Clubs RESULTS FOR 2022-2023 |   |   |   | Members RESULTS FOR 2022-2023 |     |     |    |
|-----------------------------|---|---|---|-------------------------------|-----|-----|----|
|                             |   |   |   |                               |     |     |    |
| JULY/AUG/SEPT               | 5 | 5 | 0 | JULY/AUG/SEPT                 | 50  | 300 | 95 |
| OCT/NOV/DEC                 | 5 | 0 | 0 | OCT/NOV/DEC                   | 100 | 0   | 0  |
| JAN/FEB/MAR                 | 5 | 0 | 0 | JAN/FEB/MAR                   | 100 | 0   | 0  |
| APR/MAY/JUNE                | 5 | 0 | 0 | APR/MAY/JUNE                  | 100 | 0   | 0  |