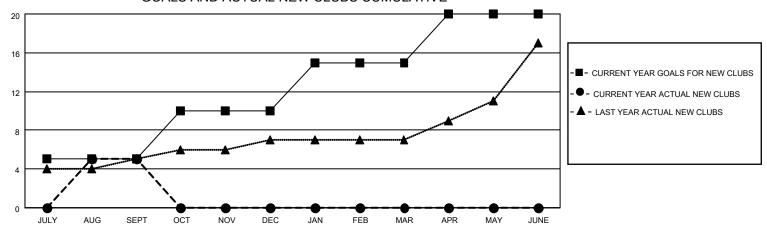

## MONTHLY MEMBERSHIP PROGRESS REPORT

LOCATION INDIA District 318 A Results as of: 9/30/2022

| Clubs RESULTS FOR 2022-2023 |   |   |   | Members RESULTS FOR 2022-2023 |     |     |    |
|-----------------------------|---|---|---|-------------------------------|-----|-----|----|
|                             |   |   |   |                               |     |     |    |
| JULY/AUG/SEPT               | 5 | 5 | 0 | JULY/AUG/SEPT                 | 50  | 300 | 95 |
| OCT/NOV/DEC                 | 5 | 0 | 0 | OCT/NOV/DEC                   | 100 | 0   | 0  |
| JAN/FEB/MAR                 | 5 | 0 | 0 | JAN/FEB/MAR                   | 100 | 0   | 0  |
| APR/MAY/JUNE                | 5 | 0 | 0 | APR/MAY/JUNE                  | 100 | 0   | 0  |